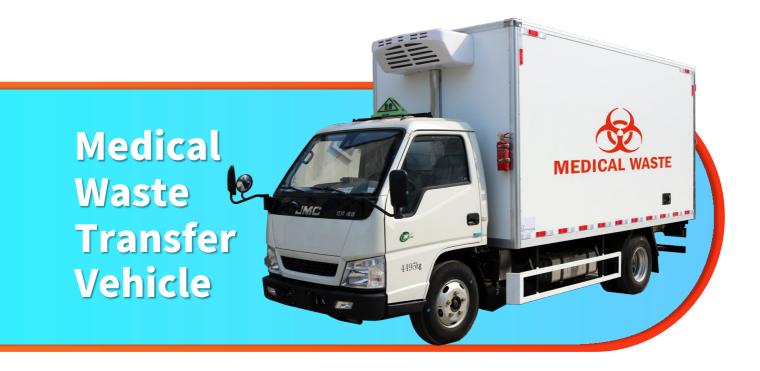

## **Defining The Next Generation Of Medical Waste Transfer Vehicle**

info@liyingtec.com

## **MTV-5040**

**Medical Waste Transfer Vehicle** 

Suitable For The Transportation Of Medical Waste Volume Inside The Carriage: 15.2 m<sup>3</sup> Displacement/Power: 2499ml/90kW JMC Chassis (JX1041TG26 Jiangling Motors Co)

## **Production Specification**

MEDICAL WASTE

**N** 

4495kg

| Equipment Model No.          | LYC5040XYYL6                                |
|------------------------------|---------------------------------------------|
| Dimensions (L*W*H)           | 5995 mm * 2045 mm * 3130 mm                 |
| Overall Weight               | 4495 Kg                                     |
| Internal Carriage Material   | 304 Stainless Steel                         |
| Curb Weight                  | 3150 Kg                                     |
| Rated Load Capacity          | 1215 Kg                                     |
| Refrigeration Unit           | Han-Xue L-Z380                              |
| Tire Size                    | 7.00R16LT 10PR                              |
| <b>Disinfection Duration</b> | ≥45min                                      |
| Emission Standard            | GB17691-2018 CHINA VI                       |
| Maximum Speed                | 80 km/H                                     |
| Brake System                 | Standard with ABS                           |
| Disinfection System          | Spray Disinfection System + UV Disinfection |
| Refrigeration System         | -5 °C to -18°C                              |
| Chassis axles/Wheelbase      | 2 / 3360 mm                                 |
| Track Width (Front/Rear)     | 1400 mm / 1425 mm                           |