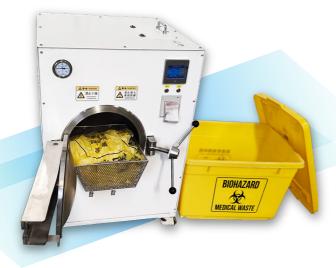

#### Medical Waste On-Site Disposal Unit

Suitable for on-site disposal of medical waste in small hospitals and clinics, processing 1-2 kilograms of medical waste per hour

### **Production Specification**

| Equipment Model No.             | MMDU-30                                            |
|---------------------------------|----------------------------------------------------|
| Dimensions (L*W*H)              | 625 mm * 710 mm * 900 mm                           |
| Overall Weight                  | 110 kg                                             |
| Installed Power                 | 3.5 kW                                             |
| Treatment Capacity              | 1-2 kg/h (±10%)                                    |
| Operation And Control           | PLC control, automatic process                     |
| Operating Pressure              | 0.33 Mpa                                           |
| Disinfection Temperature        | ≥135 °C                                            |
| Disinfection Duration           | ≥5 min                                             |
| Microwave Frequency             | 2450 (+/-50) MHz                                   |
| Microwave Generator Power       | 1.25 kW                                            |
| Manpower                        | No specialized operator / ONE                      |
| Equipped with : Weighing system | Print system Alarm system Exhaust dedusting system |