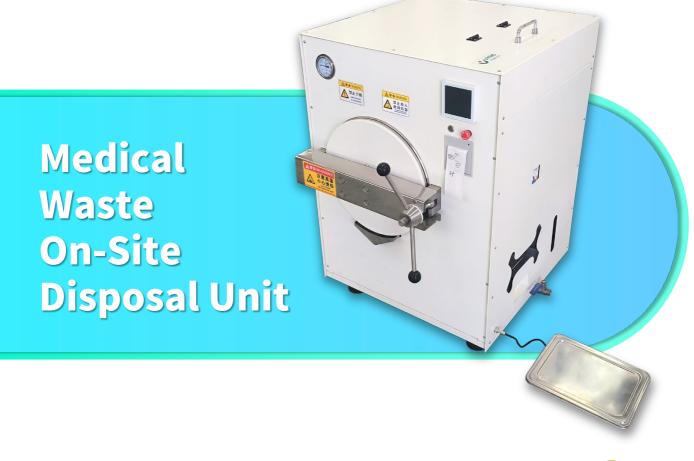

# **MMDU-30**

#### Medical Waste On-Site Disposal Unit

Suitable for on-site disposal of medical waste in small hospitals and clinics, processing 1-2 kilograms of medical waste per hour

### **Production Specification**

| Equipment Model No.             | MMDU-30                                            |
|---------------------------------|----------------------------------------------------|
| Dimensions (L*W*H)              | 625 mm * 710 mm * 900 mm                           |
| Overall Weight                  | 110 kg                                             |
| Installed Power                 | 3.5 kW                                             |
| Treatment Capacity              | 1-2 kg/h (±10%)                                    |
| Operation And Control           | PLC control, automatic process                     |
| Operating Pressure              | 0.33 Mpa                                           |
| Disinfection Temperature        | ≥135 °C                                            |
| Disinfection Duration           | ≥5 min                                             |
| Microwave Frequency             | 2450 (+/-50) MHz                                   |
| Microwave Generator Power       | 1.25 kW                                            |
| Manpower                        | No specialized operator / ONE                      |
| Equipped with : Weighing system | Print system Alarm system Exhaust dedusting system |