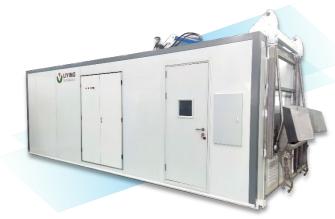

# MDU-5B

#### Medical waste disposal unit

Suitable for harmless disposal of medical waste in large hospitals or cities

**ELECTRICITY** CONSUMPTION About 85kW/H in average

### **Production Specification**

| Equipment Model No.       | MDU-5B                                                                                |
|---------------------------|---------------------------------------------------------------------------------------|
| Dimensions (L*W*H)        | 7625 mm * 2530 mm * 3021 mm                                                           |
| Overall Weight            | 10000 kg                                                                              |
| Required Space (L*W*H)    | 9000 mm * 3500 mm * 6000 mm                                                           |
| Installed Power           | 120 KW                                                                                |
| Treatment Capacity        | 300 kg/h (±10%)                                                                       |
| Operation And Control     | PLC control, automatic process                                                        |
| Disinfection Temperature  | ≥ 95 °C                                                                               |
| Disinfection Duration     | ≥ 45 min                                                                              |
| Microwave Frequency       | 2450 (+/-50) MHz                                                                      |
| Microwave Generator Power | 1.5 KW * 10 unit                                                                      |
| Manpower                  | No specialized operator / ONE                                                         |
| Feeding Form              | Automatic lifting and charging system contained                                       |
| Shredding System          | Double-shaft shredder, automatic reverse system configured to avoid material blockage |