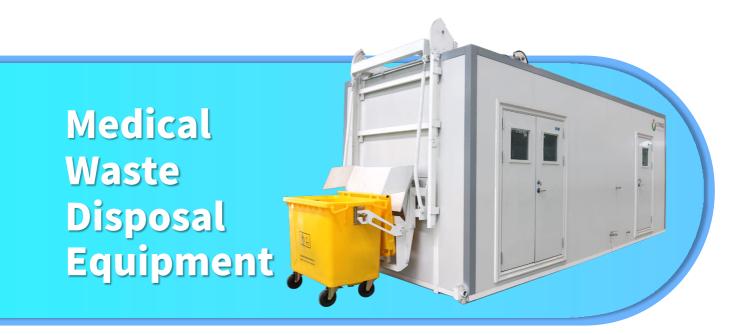

## Defining The Next Generation Of Medical Waste Disposal Equipment

🥳 info@liyingtec.com

www.liyingtec.com

# MDU-5B

#### Medical waste disposal unit

Suitable for harmless disposal of medical waste in large hospitals or cities

**ELECTRICITY** CONSUMPTION About 85kW/H in average