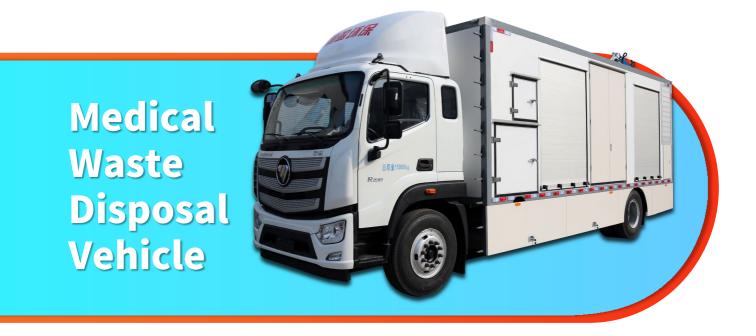

# **MDV-5150**

#### **Medical Waste Disposal Vehicle**

Suitable For Emergency Disposal Of Medical Waste Water Consumption ≈ 65L/H in average Electricity Consumption ≈ 85kW/H in average

### **Production Specification**

LIVING

| Equipment Model No.          | LYC5150XXDF6                                                                          |
|------------------------------|---------------------------------------------------------------------------------------|
| Dimensions (L*W*H)           | 9780 mm * 2550 mm * 3990 mm                                                           |
| Overall Weight               | 15 Ton                                                                                |
| Disinfection Area            | 304 Stainless Steel                                                                   |
| Installed Power              | 120 KW                                                                                |
| Treatment Capacity           | 300 kg/h (±10%)                                                                       |
| Operation And Control        | PLC control, automatic process                                                        |
| Disinfection Temperature     | ≥95°C                                                                                 |
| <b>Disinfection Duration</b> | ≥45min                                                                                |
| Microwave Frequency          | 2450 (+/-50)MHz                                                                       |
| Microwave Generator Power    | 1.25KW * 10 Unit                                                                      |
| Manpower                     | No specialized operator / ONE                                                         |
| Feeding Form                 | Automatic lifting system                                                              |
| Shredding System             | Double-shaft shredder, automatic reverse system configured to avoid material blockage |
|                              |                                                                                       |